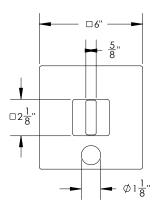

## **TECHNICAL DETAILS**

ADA Compliance: No
Access Hole Diameter: 5"
Handle Turn Angle: 115°
Installation Type: Wall Mounted
Primary Material: Brass
Valve Material: Ceramic
Flow Restriction: 1.8 gpm
Water Pressure Maximum: 85 PSI
Water Pressure Minimum: 20 PSI
Water Pressure Recommended: 60 PSI