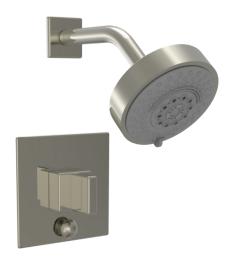

# Pressure Balance Shower and Diverter Set (Less Spout)

4-142

# **PRODUCT FEATURES**

- Style: Contemporary
- Collection: Mix
- Temperature Controlled By Pressure Balance
- Blade Handle