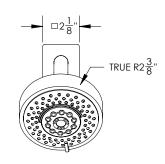

## **TECHNICAL DETAILS**

ADA Compliance: No
Access Hole Diameter: 5"
Handle Turn Angle: 115°
Installation Type: Wall Mounted
Primary Material: Brass
Valve Material: Ceramic
Flow Restriction: 1.8 gpm
Water Pressure Maximum: 85 PSI
Water Pressure Minimum: 20 PSI
Water Pressure Recommended: 60 PSI