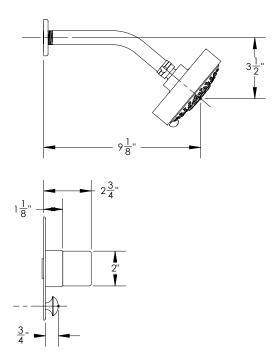

## **TECHNICAL DETAILS**

ADA Compliance: No
Access Hole Diameter: 5"
Handle Turn Angle: 115°
Installation Type: Wall Mounted
Primary Material: Brass
Valve Material: Ceramic
Flow Restriction: 1.8 gpm
Water Pressure Maximum: 85 PSI
Water Pressure Minimum: 20 PSI
Water Pressure Recommended: 60 PSI